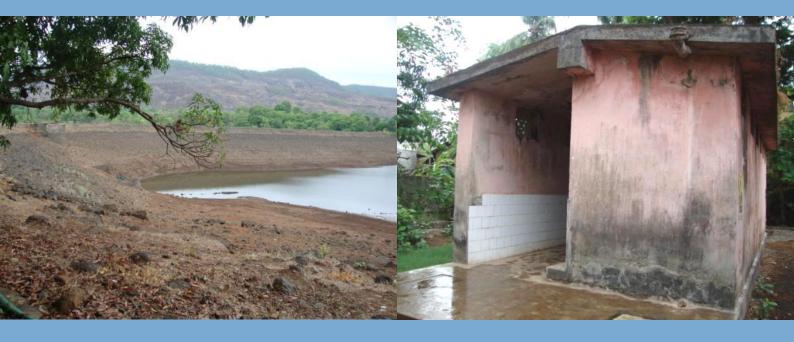

status of Mahad being ODF. Following this, a team from the PAS Project visited the city. The team identified a number of locations that are generally found to be susceptible to open defecation, such as: unattended or residual open spaces, areas surrounding community toilets, along open sewers or river banks, relatively unfrequented locations on the outskirts of the city, and the dumping grounds of city waste (see photographs below).

Well maintained open spaces in Mahad which are free of open defecation.

The team undertook a number of early morning visits to these locations. During these repeated visits, not a single resident was found to be defecating in the open. The city has 59 community toilet blocks. Site visits to community toilets revealed reasonably well maintained infrastructure. Discussions with municipal officials pointed to the fact that at various junctures the Council had responded to the lack of toilets for its population and tried to bridge the gap. Similarly, during