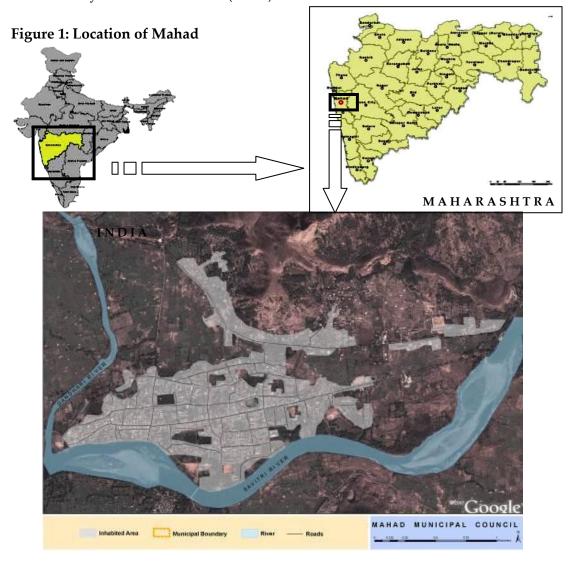

### Mahad: A City Profile

Situated in the Raigad district of the Konkan region, Mahad is in the state of Maharashtra. It is about 175 km south of Mumbai. Located on the banks of two rivers, Savitri and Gandhari, and surrounded by the Sahyadri mountain range, it is famous for its pleasant climate and scenic beauty.

### Mahad Municipal Council

The Mahad Municipal Council (MMC), established on August 15, 1866, is the Council Raigad oldest in district. Currently, it is a class 'C' Municipal Council, spread over an area of 4.07 sq km. As per the recent Census of 2011, it has a population of 27,531 with 5,287 households and a density of about 7,561 persons per sq km. The city is divided into 17 wards, with an elected representative for each ward. The total number of Municipal staff members is 139 (Table 1). Mahad claims to be a completely slumfree city.