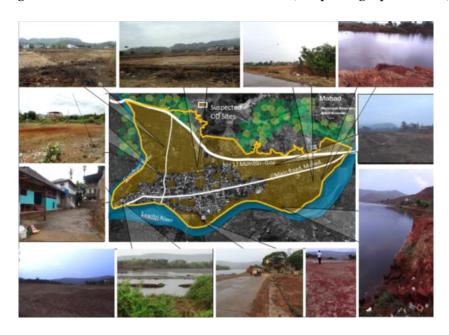

status of Mahad being ODF. Following this, a team from the PAS Project visited the city. The team identified a number of locations that are generally found to be susceptible to open defecation, such as: unattended or residual open spaces, areas surrounding community toilets, along open sewers or river banks, relatively unfrequented locations on the outskirts of the city, and the dumping grounds of city waste (see photographs below).