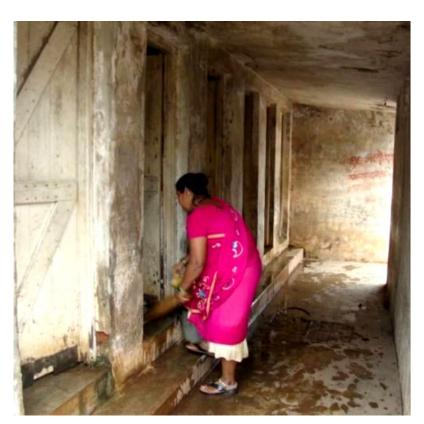

Well maintained open spaces in Mahad which are free of open defecation.

The team undertook a number of early morning visits to these locations. During these repeated visits, not a single resident was found to be defecating in the open. The city has 59 community toilet blocks. Site visits to community toilets revealed reasonably well maintained infrastructure. Discussions with municipal officials pointed to the fact that at various junctures the Council had responded to the lack of toilets for its population and tried to bridge the gap. Similarly, during