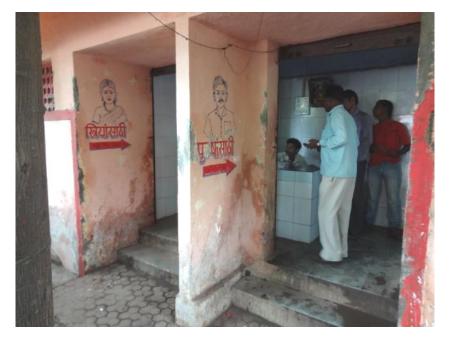

Well maintained open spaces in Mahad which are free of open defecation.

The team undertook a number of early morning visits to these locations. During these repeated visits, not a single resident was found to be defecating in the open. The city has 59 community toilet blocks. Site visits to community toilets revealed reasonably well maintained infrastructure. Discussions with municipal officials pointed to the fact that at various junctures the Council had responded to the lack of toilets for its population and tried to bridge the gap. Similarly, during