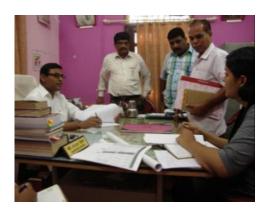

# Mahad: Discovering an open defecation free city

Observing the very high percentage of toilet coverage in Mahad reported by the urban local body (ULB), the PAS team undertook a validation exercise to establish data reliability and assess the local situation. The close to 99 per cent coverage potentially made Mahad an ODF city. A series of discussions were held with MMC officials to corroborate data authenticity. MMC officials, in turn, displayed a high level of confidence in the

status of Mahad being ODF. Following this, a team from the PAS Project visited the city. The team identified a number of locations that are generally found to be susceptible to open defecation, such as: unattended or residual open spaces, areas surrounding community toilets, along open sewers or river banks, relatively unfrequented locations on the outskirts of the city, and the dumping grounds of city waste (see photographs below).