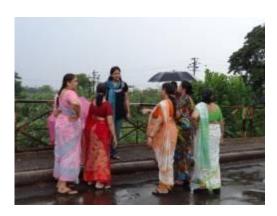

Discussions with Mahad residents and the Chief Officer of the MMC during the Validation Exercise.

Discussions with the President of the MMC.