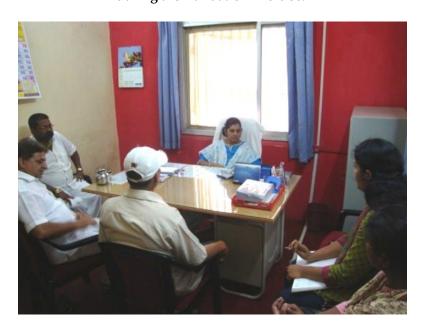

Discussions with Mahad residents and the Chief Officer of the MMC during the Validation Exercise.

Discussions with the President of the MMC.