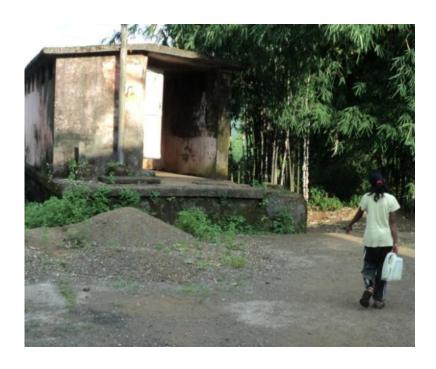

status of Mahad being ODF. Following this, a team from the PAS Project visited the city. The team identified a number of locations that are generally found to be susceptible to open defecation, such as: unattended or residual open spaces, areas surrounding community toilets, along open sewers or river banks, relatively unfrequented locations on the outskirts of the city, and the dumping grounds of city waste (see photographs below).

Well maintained open spaces in Mahad which are free of open defecation.

The team undertook a number of early morning visits to these locations. During these repeated visits, not a single resident was found to be defecating in the open. The city has 59 community toilet blocks. Site visits to community toilets revealed reasonably well maintained infrastructure. Discussions with municipal officials pointed to the fact that at various junctures the Council had responded to the lack of toilets for its population and tried to bridge the gap. Similarly, during