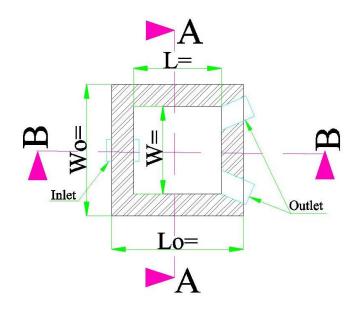

## Activity Sheet 02 - Twin Pit with Register

Figure 3: Register for Twin pit

Figure 4: Twin Pit

| Resources for 5 users |       |                      |          |      |
|-----------------------|-------|----------------------|----------|------|
| Resources             | Units | Twin Pit<br>Register | Twin Pit | Cost |
| Bricks                |       |                      |          |      |
| Cement                |       |                      |          |      |
| Sand                  |       |                      |          |      |
| Steel                 |       |                      |          |      |
| Pipes                 |       |                      |          |      |
| Gravel                |       |                      |          |      |