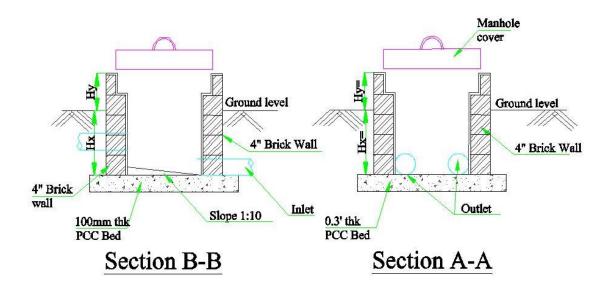

## Activity Sheet 02 - Twin Pit with Register

Figure 3: Register for Twin pit

Figure 4: Twin Pit

| Resources for 5 users |       |                      |          |      |
|-----------------------|-------|----------------------|----------|------|
| Resources             | Units | Twin Pit<br>Register | Twin Pit | Cost |
| Bricks                |       |                      |          |      |
| Cement                |       |                      |          |      |
| Sand                  |       |                      |          |      |
| Steel                 |       |                      |          |      |
| Pipes                 |       |                      |          |      |
| Gravel                |       |                      |          |      |