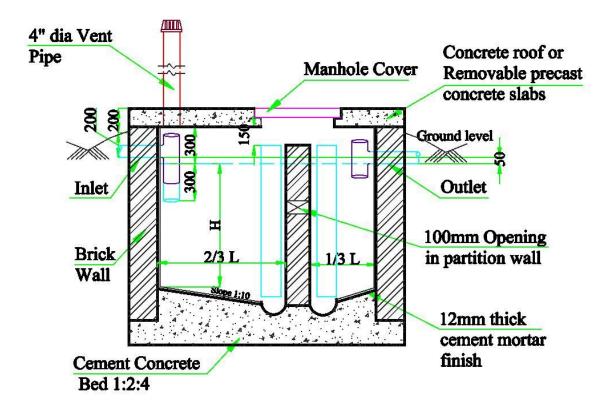

## **Activity Sheet 01 - Septic Tank**

Figure 1: Septic Tank plan

Figure 2: Septic Tank section

|           | Res   | ources for 5 users |      |        |
|-----------|-------|--------------------|------|--------|
| Resources | Units | Septic Tank        | Cost | Amount |
| Bricks    |       |                    |      |        |
| Cement    |       |                    |      |        |
| Sand      |       |                    |      |        |
| Steel     |       |                    |      |        |
| Pipes     |       |                    |      |        |
| Gravel    |       |                    |      |        |