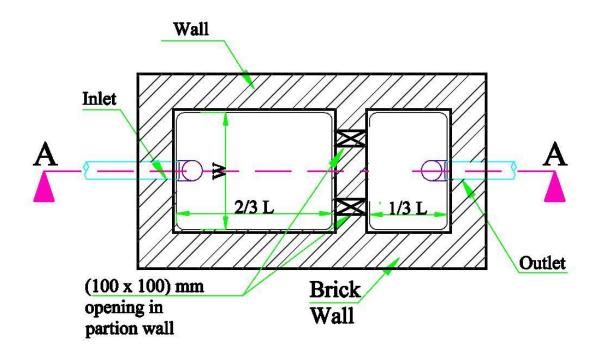

## **Activity Sheet 01 - Septic Tank**

Figure 1: Septic Tank plan

Figure 2: Septic Tank section

|           | Res   | ources for 5 users |      |        |
|-----------|-------|--------------------|------|--------|
| Resources | Units | Septic Tank        | Cost | Amount |
| Bricks    |       |                    |      |        |
| Cement    |       |                    |      |        |
| Sand      |       |                    |      |        |
| Steel     |       |                    |      |        |
| Pipes     |       |                    |      |        |
| Gravel    |       |                    |      |        |