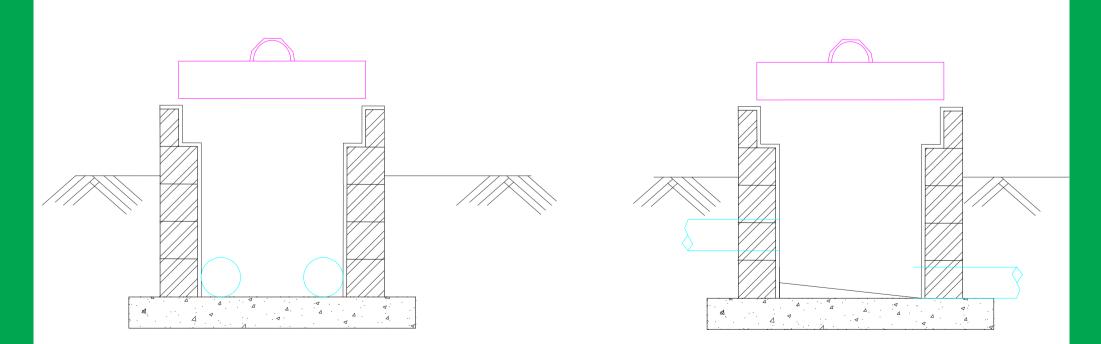

## Activity Sheet 01 - Septic Tank with Soak Pit

Septic Tank

# **Resource Estimation for Septic Tank with Soak Pit**

| Resources for 5 users |       |             |          |      |  |  |
|-----------------------|-------|-------------|----------|------|--|--|
| Resources             | Units | Septic Tank | Soak Pit | Cost |  |  |
| Bricks                |       |             |          |      |  |  |
| Cement                |       |             |          |      |  |  |
| Sand                  |       |             |          |      |  |  |
| Steel                 |       |             |          |      |  |  |
| Pipes                 |       |             |          |      |  |  |
| Gravel                |       |             |          |      |  |  |