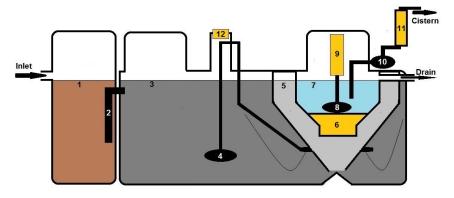

## SMARTSAN Flow Pattern

Primary Clarifier : Anoxic Zone

Sludge Box : Anaerobic Biological Process

- Chamber 1 : Aerobic Biological Process
- **Secondary Clarifier** : Filtration Process