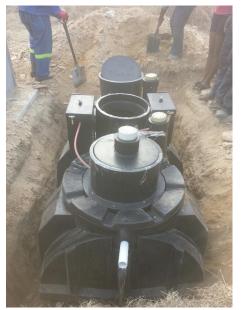

### Nano Water Technologies Africa (Pty) Ltd Introducing SMARTSAN

SMARTSAN is a CSIR Agrément certified, TOTALLY GREEN, compact, full water-borne sanitation system, developed and manufactured in South Africa

### Our Vision/Your Solution Dignified Sanitation Dignity for Humankind and Environment



## SMARTSAN Flow Pattern







Primary Clarifier : Anoxic Zone

Sludge Box : Anaerobic Biological Process

- Chamber 1 : Aerobic Biological Process
- **Secondary Clarifier** : Filtration Process









# SMARTSAN Benefits

- Provide a full WATER-BORNE sewer reticulation infrastructure
  <u>Where there are:</u>
- No Conventional infrastructure (Water or Sewer)
- No power connection

#### Benefit to end user

- Access to safe, full water-borne, sanitation inside or outside his/her house
- No handling of sewage, in any form, by the beneficiaries

#### Water Saving

٠

Conventional water borne toilet:

- NWTA SMARTSAN:
- One family : **32 000** liters per year
  - 2 400 liters per year

Four Families : **128 000** liters per year

2 400 liters per year

NB: When kitchen and bath outlet is connected to SMARTSAN unit then the top up amount is reduced to **ZERO litres.** 

#### Maintenance Programme Required

 Very basic maintenance, that can be executed by trained community members, result